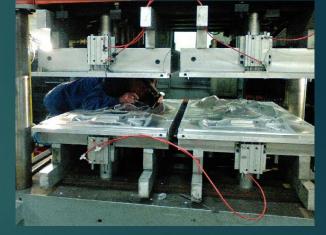

### Trucks:

FORD F-250 PICKUP TRUCK Hauls 2,500 lbs.

FORD F-350 FLATBED TRUCK 10' bed; hauls 6,000 lbs.

GMC 6500 18' Bed Hauls 14,000 lbs

PETERBILT FLATBED TRUCK 18' bed; hauls 40,000 lbs. INJECTION MACHINES: 85 TON VANDORN 300 TON VANDORN 500 TON VANDORN 700 TON CINNCINATTI